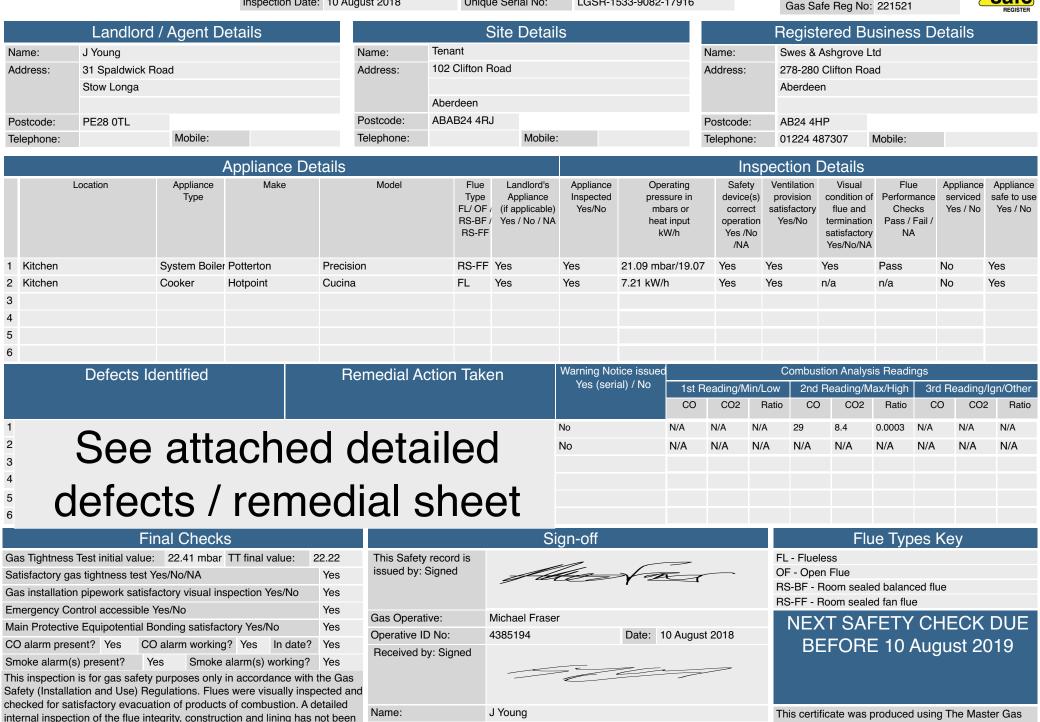

## Domestic Landlord Gas Safety Record

Inspection Date: 10 August 2018 Unique Serial No: LGSR-1533-9082-17916 Page No 1 of 2 No. of Appliances Inspected: 2 Ref:

App. Copyright Gas Installers Workmate Ltd.

## Domestic Landlord Gas Safety Record Detailed Defect / Remedial Notes

Unique Serial No:

LGSR-1533-9082-17916

Page No 2 of 2
No. of Appliances Tested: 2
Ref:
Gas Safe Reg No: 221521

| No. | Appliance Details | Defects Identified         |              | Remedial Action Taken    |
|-----|-------------------|----------------------------|--------------|--------------------------|
| 1   | Kitchen           |                            |              |                          |
|     | System Boiler     |                            |              |                          |
|     | Potterton         |                            |              |                          |
|     | Precision         |                            |              |                          |
|     | KJC114860260AC    |                            |              |                          |
| 2   | Kitchen           |                            |              |                          |
|     | Cooker            |                            |              |                          |
|     | Hotpoint          |                            |              |                          |
|     | Cucina            |                            |              |                          |
|     | 705186629         |                            |              |                          |
| 3   |                   |                            |              |                          |
|     |                   |                            |              |                          |
|     |                   |                            |              |                          |
|     |                   |                            |              |                          |
|     |                   |                            |              |                          |
| 4   |                   |                            |              |                          |
|     |                   |                            |              |                          |
|     |                   |                            |              |                          |
|     |                   |                            |              |                          |
|     |                   |                            |              |                          |
| 5   |                   |                            |              |                          |
|     |                   |                            |              |                          |
|     |                   |                            |              |                          |
|     |                   |                            |              |                          |
|     |                   |                            |              |                          |
| 6   |                   |                            |              |                          |
|     |                   |                            |              |                          |
|     |                   |                            |              |                          |
|     |                   |                            |              |                          |
|     |                   |                            |              |                          |
|     |                   | llation Defeate Identified | 0 11 1 11 11 | an Damadial Astion Taken |

| General Installation Defects Identified                              | General Installation Remedial Action Taken |
|----------------------------------------------------------------------|--------------------------------------------|
| Mains carbon monoxide detector. One not working but has power to it. |                                            |
|                                                                      |                                            |
|                                                                      |                                            |
|                                                                      |                                            |