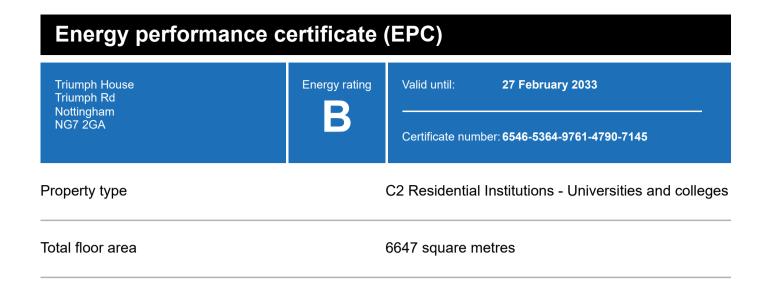

# **Energy efficiency rating for this property**

This property's current energy rating is B.

Properties are given a rating from A+ (most efficient) to G (least efficient).

Properties are also given a score. The larger the number, the more carbon dioxide (CO2) your property is likely to emit.

## How this property compares to others

Properties similar to this one could have ratings:

If newly built

42 | B

If typical of the existing stock

124 | E