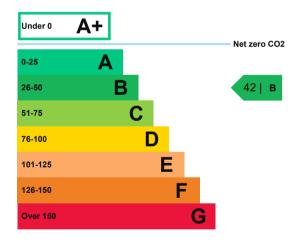

# **Energy efficiency rating for this property**

This property's current energy rating is B.

Properties are given a rating from A+ (most efficient) to G (least efficient).

Properties are also given a score. The larger the number, the more carbon dioxide (CO2) your property is likely to emit.

## How this property compares to others

Properties similar to this one could have ratings:

If newly built

42 | B

If typical of the existing stock

124 | E