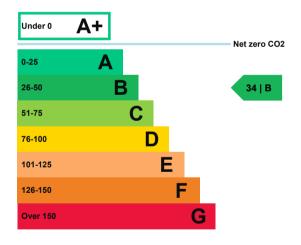

# **Energy efficiency rating for this property**

This property's current energy rating is B.

Properties are given a rating from A+ (most efficient) to G (least efficient).

Properties are also given a score. The larger the number, the more carbon dioxide (CO2) your property is likely to emit.

## How this property compares to others

Properties similar to this one could have ratings:

If newly built

35 | B

If typical of the existing stock

104 | E