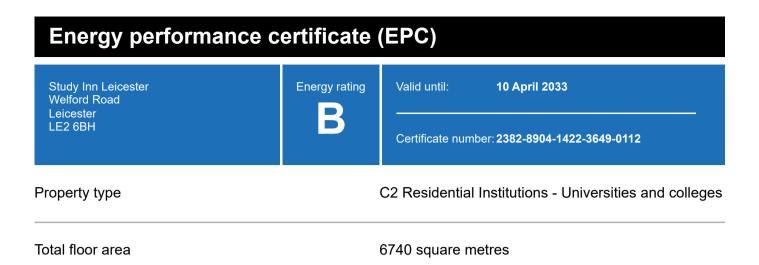

## Rules on letting this property

Properties can be let if they have an energy rating from A+ to E.

# **Energy efficiency rating for this property**

This property's current energy rating is B.

Properties are given a rating from A+ (most efficient) to G (least efficient).

Properties are also given a score. The larger the number, the more carbon dioxide (CO2) your property is likely to emit.

## Breakdown of this property's energy performance

| Main heating fuel                          | Natural Gas                     |
|--------------------------------------------|---------------------------------|
| Building environment                       | Heating and Natural Ventilation |
| Assessment level                           | 5                               |
| Building emission rate (kgCO2/m2 per year) | 45.89                           |
| Primary energy use (kWh/m2 per year)       | 265                             |
|                                            |                                 |